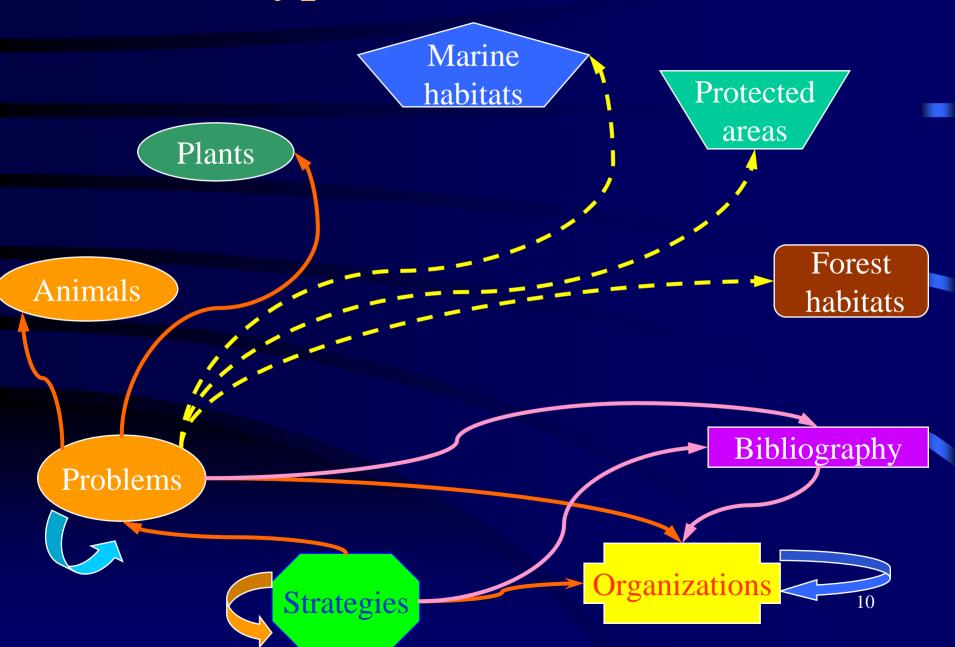

# **UIA Integrative Focus**

- Problems (world, regional, social, etc)
- Strategies and initiatives in response
- Responsible international organizations
- Values guiding initiatives
- Human development objectives and modes
- Bibliographical and web resources
- Comprehensibility for governance

## **Collaboration Examples**

- Information Context for Biodiversity Conservation (DGXIII Info2000 - Jan. 1998-Dec. 1999)
   – World Conservation Monitoring Center databases
- Interactive Environment and Health (IHEAL) (DGXI Jan. 1999-Jun. 1999)
  - UN Environment and Development UK Committee

# Info2000 Example Hyperlinked Context

- Organizations (international, European, etc)
- Bibliographic references and external websites
- Taxonomic tree structures of species
- Current environmental threats
- Conservation strategies, treaties
- Species action plans