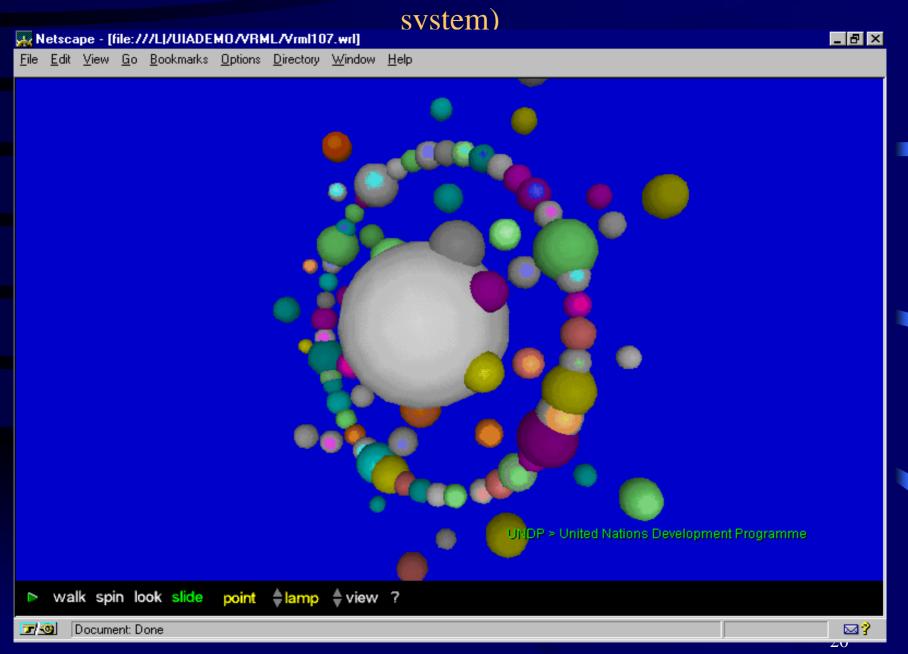

### VRML Example 5a: Organizations - sphere (EU system)

### VRML Example 6: Organizations - solar (World Bank

Discrimination against women

Virtual reality configuration of relationships from <u>World Problems</u> database (see below)