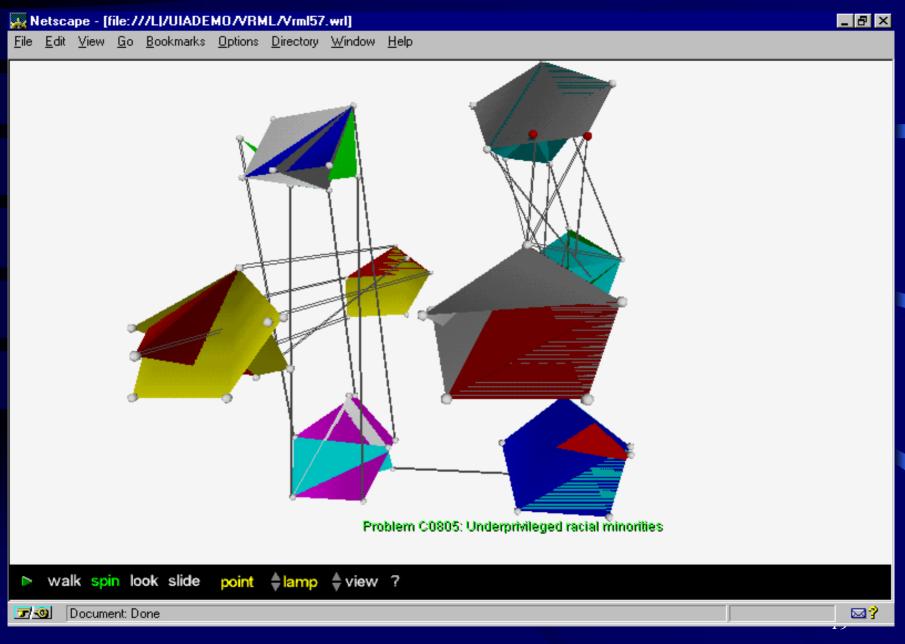

### VRML Example 1: World problem loop interlocks

### VRML Example 4: World problem loop interlocks