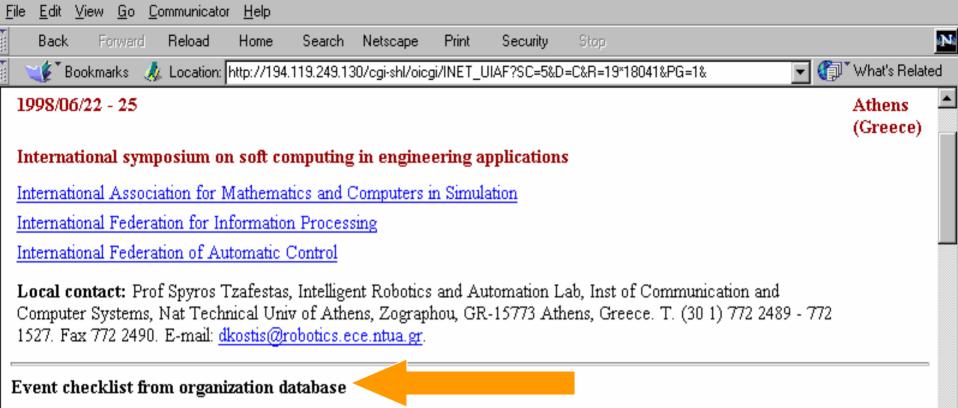

🥔 🕻 Done

Organization: International Association for Mathematics and Computers in Simulation

 Triennial Congress Brussels 1955, Strasbourg 1958, Opatija (Yugoslavia) 1961, Brighton (UK) 1964, Lausanne (Switzerland) 1967, Munich 1970, Prague 1973, Delft (Netherlands) 1976, Sorrento (Italy) 1979, Montreal 1982, Oslo 1985, Paris 1988, Dublin 1991, Atlanta GA (USA) 1994, Berlin 1997, Lausanne (Switzerland) 2000.

Organization: International Federation for Information Processing

 Biennial World Computer Congress 4 up to 1968; Ljubljana (Yugoslavia) 1971, Stockholm 1974, Toronto 1977, Tokyo/Melbourne 1980, Paris 1983, Dublin 1986, San Francisco CA 1989, Madrid 1992, Hamburg 1994, Canberra 1996, Vienna/Budapest 1998, Beijing 2000.

#### Organization: International Federation of Automatic Control

 Triennial Congress Moscow 1960, Basle (Switzerland) 1963, London 1966, Warsaw 1969, Paris 1972, Boston MA (USA)/Cambridge MA (USA) 1975, Helsinki 1978, Kyoto 1981, Budapest 1984, Munich 1987, Tallinn (USSR) 1990, Sydney 1993, San Francisco CA (USA) 1996, Beijing 1999, Barcelona 2002, Prague 2005.

#### Event checklist from organization database

Organization: International Council for the Exploration of the Sea

 Statutory Annual Meeting 62 up to 1974; Montreal 1975, Copenhagen 1976, Reykjavik 1977, Copenhagen 1978, Warsaw 1979, Copenhagen 1980, Woods Hole MA (USA) 1981, Copenhagen 1982, Gothenburg (Sweden) 1983, Copenhagen 1984, London 1985, Copenhagen 1986, Santander (Spain) 1987, Bergen (Norway) 1988, The Hague 1989, Copenhagen 1990, La Rochelle (France) 1991, Rostock/Warnem Inde (Germany) 1992, Dublin 1993, St John's (Canada) 1994, Revkjavik 1996.