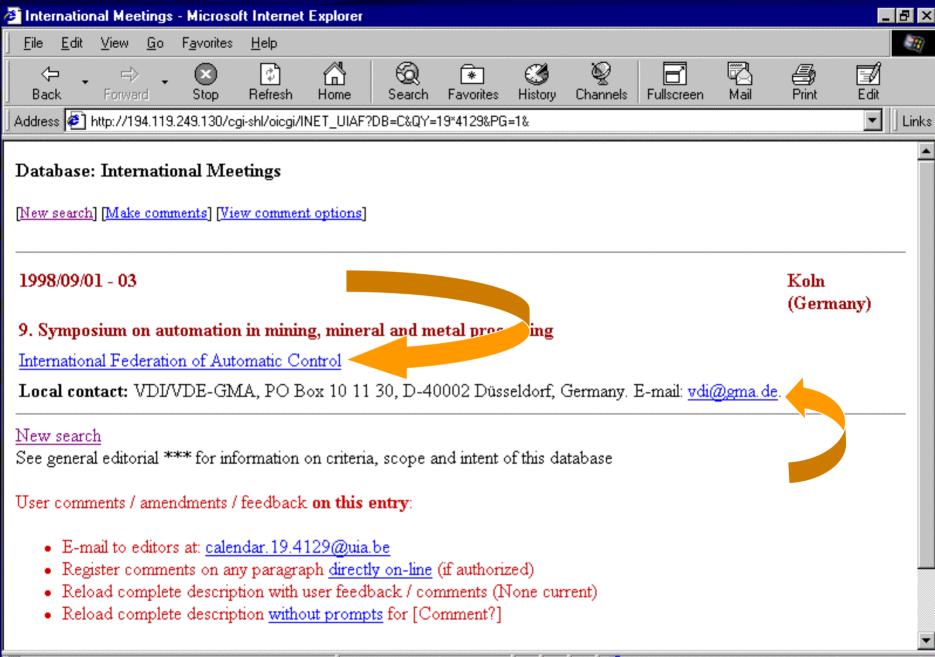

#### Organization: International Federation of Automatic Control

 Triennial Congress Moscow 1960, Basle (Switzerland) 1963, London 1966, Warsaw 1969, Paris 1972, Boston MA (USA)/Cambridge MA (USA) 1975, Helsinki 1978, Kyoto 1981, Budapest 1984, Munich 1987, Tallinn (USSR) 1990, Sydney 1993, San Francisco CA (USA) 1996, Beijing 1999, Barcelona 2002, Prague 2005.