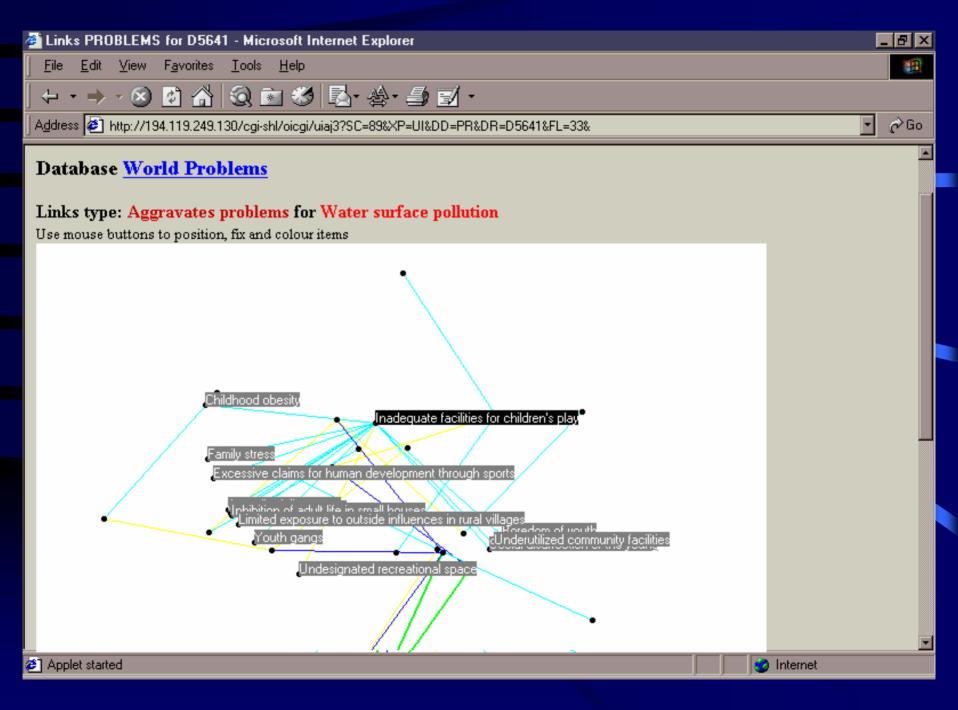

# Recognizing feedback loops

- Criminal offences against the environment >>>
- Violence by fanatical environmentalists >>>
- Failure of green politics >>>
- Simplistic images of environmental protection >>>
- Failure to take account of externalities of systems >>>
- Undervaluation of nature in planning and decisionmaking >>>