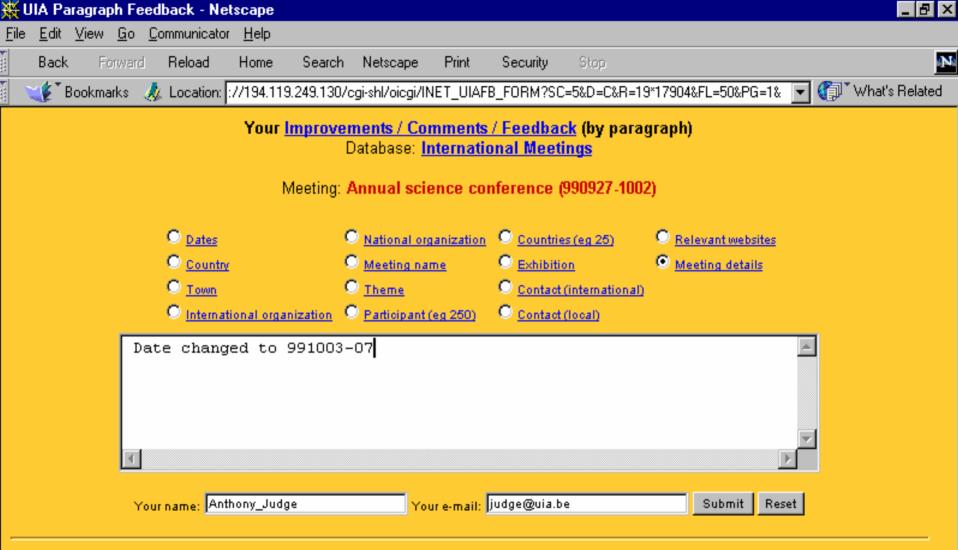

### **On-line User Comments**

- E-mail to editors on specific entry
- Comment on-line on specific entry
- Reload entry with all user comments
- Submit new entry

See general editorial <u>commentary</u> for information on criteria, scope and intent of this database E-mail general queries on the International Meetings database to <u>calendar@uia.be</u>