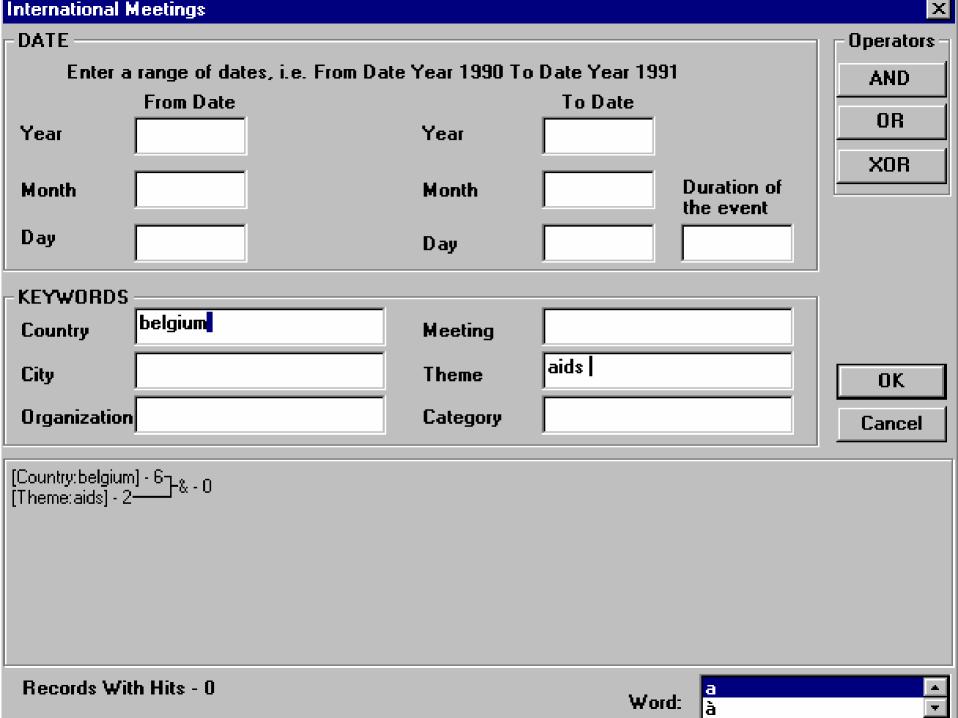

| Internatio | inale Oi | manisal           | ionen |
|------------|----------|-------------------|-------|
|            |          | . 3 · · · · · · · |       |

| ~ |
|---|
|---|

| SUCHWÖRTER            | l              |               |                                                                                                                                                                                                                                                         | Operatorer    | 1 —    |
|-----------------------|----------------|---------------|---------------------------------------------------------------------------------------------------------------------------------------------------------------------------------------------------------------------------------------------------------|---------------|--------|
| Sachgruppe            |                |               |                                                                                                                                                                                                                                                         | und           | _      |
| Name                  |                |               |                                                                                                                                                                                                                                                         | oder          |        |
| Kontakte              |                |               |                                                                                                                                                                                                                                                         | nein          |        |
| Gegründet             |                | Ziele         |                                                                                                                                                                                                                                                         | xoder         | ~      |
| Struktur              |                | Sprachen      |                                                                                                                                                                                                                                                         | - Spezial ope | <br>:r |
| Beschäftigte          |                | Finanzen      |                                                                                                                                                                                                                                                         | Einz. Zeich   | ?      |
| IGO Kontakt           |                | Berater       |                                                                                                                                                                                                                                                         | Meh. Zeich    | ×      |
| NGO Kontakt           |                | Mitgleider    |                                                                                                                                                                                                                                                         | Synonyme      | \$     |
| Activitäten           |                | Treffen       |                                                                                                                                                                                                                                                         |               |        |
| Publikationen         |                | Status        | Gegründet Typ                                                                                                                                                                                                                                           | OK            |        |
| Records With H        | its - O G      | ilt für alles | Wortlist                                                                                                                                                                                                                                                | Löschei       | n      |
| Enter a word or ' [ ' | to begin query |               | a propos de l'infobase<br>about infobase<br>action + amenities<br>action + awareness<br>action + biosciences<br>action + biosciences<br>action + commerce<br>action + communication<br>action + development<br>action + economics<br>action + education |               |        |